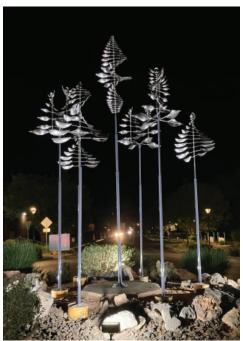

# Lyman Whitaker, Sculptor

A native of Utah, Lyman has been a practicing sculptor for over fifty years. He is internationally known as a master in the kinetic sculpture discipline. Wind Sculptures – his main focus since the mid-1980's – are innovative, artistic, and responsive to their natural surroundings. Lyman's work is represented at select fine art galleries throughout the United States and abroad. His work is at home in most of the world's climates both in small-scaled private installations as well as large-scale public venues.

INSTALLATION HIGHLIGHTS - Lyman has developed a vocabulary of kinetic sculptural elements he uses to compose a grouping specific to each location.