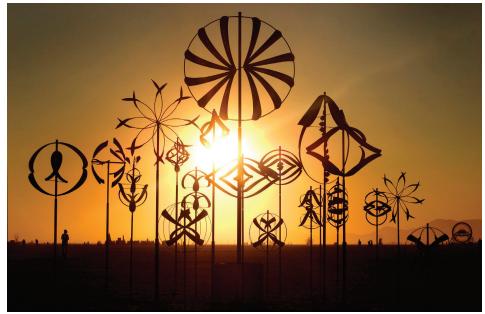

City of Colleyville, Colleyville, TX. Three elements (8-17 feet)

La Double J Fashion Show, Milan, Italy

Maine General Health Hospital, Augusta, ME. One sculpture (7 feet)

Burning Man, Black Rock City, NV. Twenty-five elements (5-22 feet)

Fountains at Pershing Park, Orlando, FL. Five elements (6-11 feet)

St. Paul's School, Kansas City, MO. One sculpture (15 feet)

City of Texas, Texas City, TX. One sculpture (14 feet)

Burning Man, Black Rock City, NV. Nineteen elements (5-16 feet)

La Posada, Santa Fe, NM. Fifteen elements (10-23 feet)

Kinetic Metamorphosis at Burning Man, Black Rock City, NV.

Northglenn Arts & Humanity Foundation, Northglenn, CO. One sculpture (9 feet), People's Choice Award