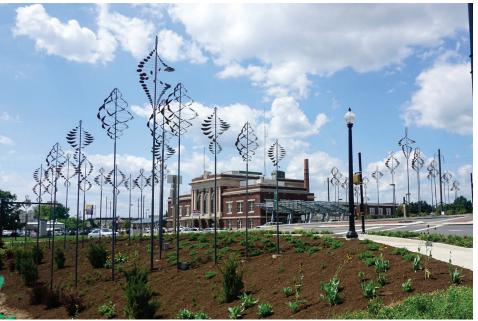

Lititz Pike Bridge, Lancaster, PA. Forty-two elements (10-34 feet) in two groupings.