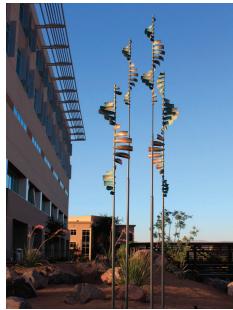

# Lyman Whitaker, Sculptor

A native of Utah, Lyman has been a practicing sculptor for over fifty years. He is internationally known as a master in the kinetic sculpture discipline. Wind Sculptures – his main focus since the mid-1980's – are innovative, artistic, and responsive to their natural surroundings. Lyman's work is represented at select fine art galleries throughout the United States and abroad. His work is at home in most of the world's climates both in small-scaled private installations as well as large-scale public venues.

INSTALLATION HIGHLIGHTS - Lyman has developed a vocabulary of kinetic sculptural elements he uses to compose a grouping specific to each location.