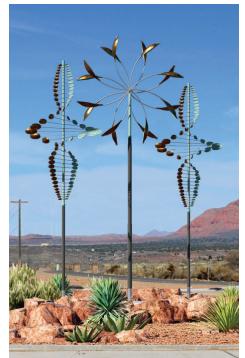

### 2022

Wanda Merschel Park, Winston-Salem, NC. Twenty-three elements (9-28 feet)

Cathedral City, Cathedral City, CA. Three elements (13-18 feet)

Flanigans Resort and Spa, Springdale, UT Nine elements (6-13 feet)